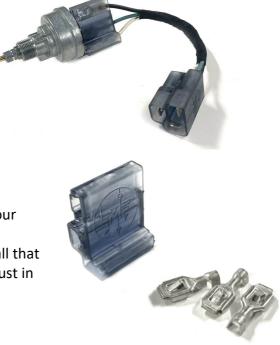

## **Option 1 – Patch Loom**

Use the Mad Folk optional patch loom. This will be the closest thing to a plug and play application. The patch loom will plug directly into your original harness with zero work required.

## **Option 2 – Use the Mad Folk Adapter Plug**

Use the Mad Folk optional connector and re-pin your wiring harness to suit. This connector will take the original terminals so a simple de-pin and re-pin is all that should be needed. 3x new terminals are supplied just in case you need to fix any damaged terminals in the process.