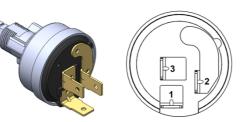

**Original EJ EH Switch** 

MF0022 Replacement Switch

Terminal 1 – White Terminal 2 – Black Terminal 3 - Blue

Terminal 1 – White Terminal 2 – Black Terminal 3 - Blue