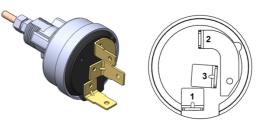

**Original EJ EH Switch** 

MF0022 Replacement Switch

Terminal 1 – White Terminal 2 – Black Terminal 3 - Blue

Terminal 1 – White Terminal 2 – Black Terminal 3 - Blue